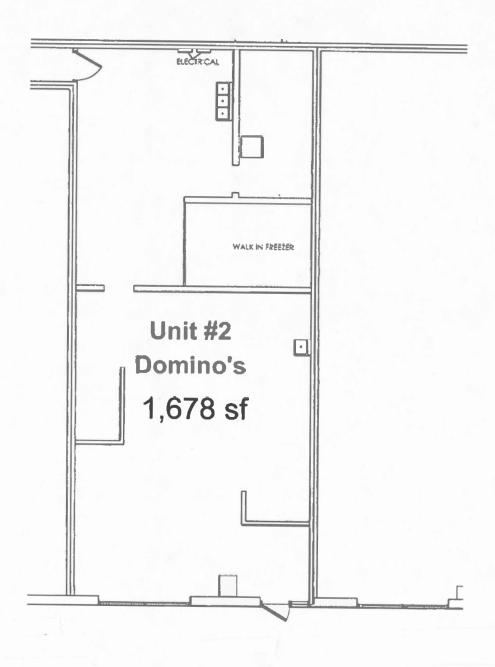

mont



#### **Excellent Retail Location**

Located just off Shelburne Road and Swift Street. Formally occupied by Domino's this location offers easy access and excellent signage. Retail/Service space available - 1,678+/- SF at \$21.50/SF NNN \$4.40/SF. High ceilings and large front windows for lots of light! There are 6 on-site parking spaces designated to this space. AS IS.

For Lease 1,678+/- SF
Property Type Retail/Service

**Price** \$21.50/SF NNN (Est. \$4.40/SF)

**Available** February 1st, 2025

Street 10 Farrell St, Unit 2

**City** South Burlington

State Vermont



# **For Lease**

Retail





Nedde Real Estate <u>fcresta@neddere.com</u> P 802.651.6888 M 802.343.1305 <u>www.nedderealestate.com</u>

# 10 Farrell Street

## South Burlington, Vermont









### Plan of Premises