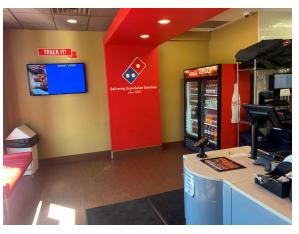

#### **Excellent Retail Location**

Located just off Shelburne Road and Swift Street. Formally occupied by Domino's this location offers easy access and excellent signage. Retail/Service space available - 1,678+/- SF at \$21.50/SF NNN \$4.40/SF. High ceilings and large front windows for lots of light! There are 6 on-site parking spaces designated to this space. AS IS.