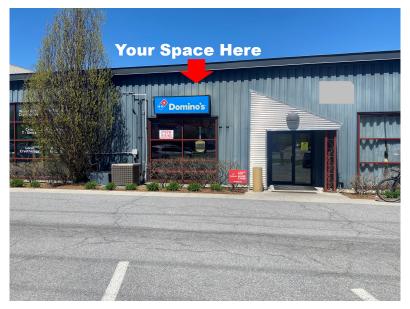

#### **Excellent Retail Location**

Located just off Shelburne Road and Swift Street. Formally occupied by Domino's this location offers easy access and excellent signage. Retail/Service space available - 1,678+/- SF at \$21.50/SF NNN \$4.40/SF. High ceilings and large front windows for lots of light! There are 6 on-site parking spaces designated to this space. AS IS.

For Lease 1,678+/- SF
Property Type Retail/Service

**Price** \$21.50/SF NNN (Est. \$4.40/SF)

**Available** February 1st, 2025

Street 10 Farrell St, Unit 2

**City** South Burlington

State Vermont