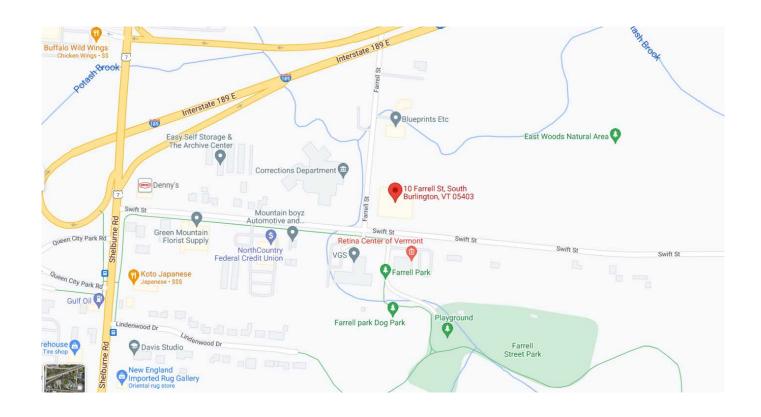

### 10 Farrell Street

South Burlington, Vermont

For Lease 1,678+/- SF
Property Type Retail/Service

**Price** \$21.50/SF NNN (Est. \$4.40/SF)

**Available** February 1st, 2025

Street 10 Farrell St, Unit 2

**City** South Burlington

State Vermont