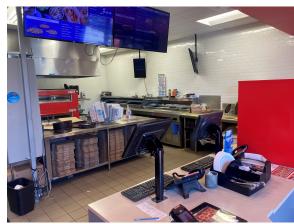

#### **Excellent Retail Location**

Located just off Shelburne Road and Swift Street. Formally occupied by Domino's this location offers easy access and excellent signage. Retail/Service space available - 1,678+/- SF at \$21.50/SF NNN \$4.40/SF. High ceilings and large front windows for lots of light! There are 6 on-site parking spaces designated to this space. AS IS.